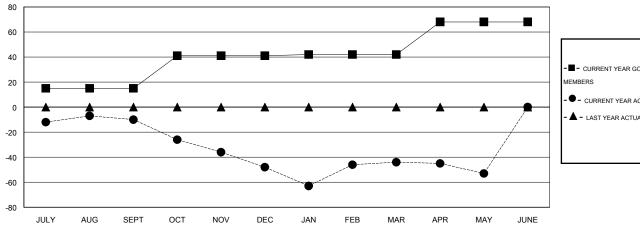

#### GOALS AND ACTUAL MEMBERS CUMULATIVE

| - CURR  | ENT YEAR GOALS FOR NEW |
|---------|------------------------|
| MEMBERS |                        |

- CURRENT YEAR ACTUAL MEMBERS

- LAST YEAR ACTUAL MEMBERS